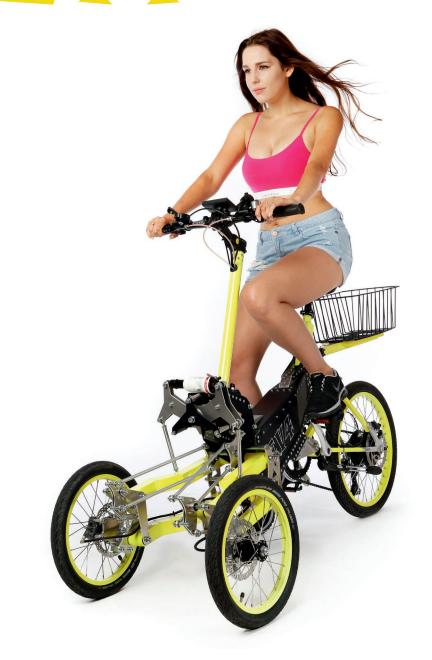

## What is EV4?

**TILTING SYSTEM** 

EV4 is an innovative, European product designed for special customers who appreciate high quality, functionality and unforgettable experiences.

From its design to applied technology and materials, EV4 is modelled on solutions widely used in aviation. It is easy to ride on whereas its three wheels ensure much better stability than two-wheel vehicles.

Each EV4 is constructed for individual orders. It is the best vehicle to move around an urban jungle and spend free time in an eco-friendly way.