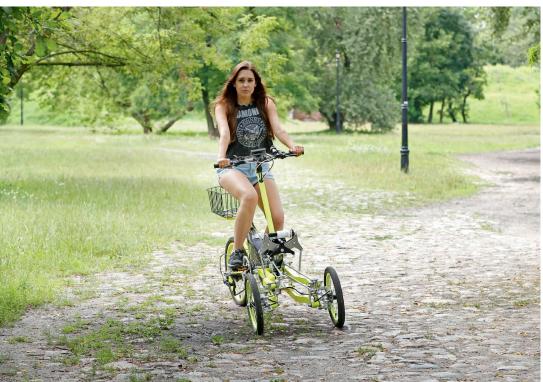

## What is EV4?

**TILTING SYSTEM** 

EV4 is an innovative, European product designed for special customers who appreciate high quality, functionality and unforgettable experiences.

From its design to applied technology and materials, EV4 is modelled on solutions widely used in aviation. It is easy to ride on whereas its three wheels ensure much better stability than two-wheel vehicles.

Each EV4 is constructed for individual orders. It is the best vehicle to move around an urban jungle and spend free time in an eco-friendly way.