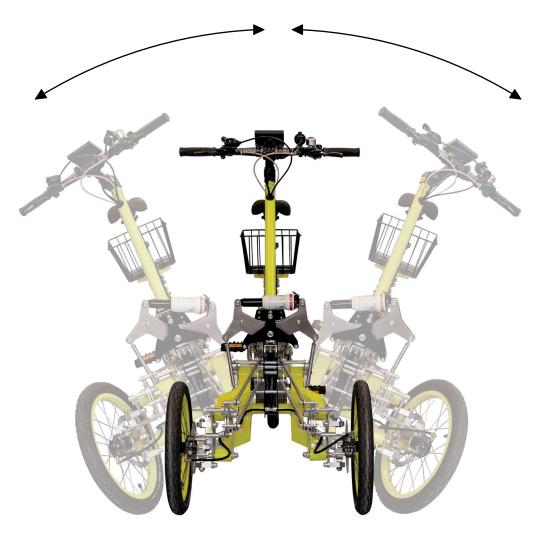

## What is EV4?

**TILTING SYSTEM** 

EV4 is an innovative, European product designed for special customers who appreciate high quality, functionality and unforgettable experiences.

From its design to applied technology and materials, EV4 is modelled on solutions widely used in aviation. It is easy to ride on whereas its three wheels ensure much better stability than two-wheel vehicles.

Speed: max. 25 km/h with electric

motor

Suspension: 2 bicycle shock

absorbers

Front tires: 47-305 (16 x 1.75) Rear tire: 50-406 (20 x 1.95) Shimano 6-gear transmission Mechanical tilting system

Aviation grade aluminium frame