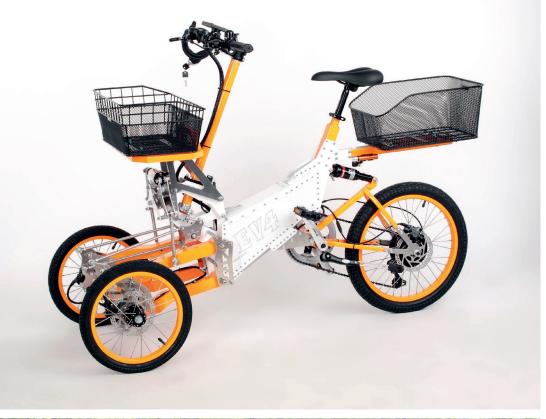

## What is EV4?

**TILTING SYSTEM** 

EV4 is an innovative, European product designed for special customers who appreciate high quality, functionality and unforgettable experiences.

From its design to applied technology and materials, EV4 is modelled on solutions widely used in aviation. It is easy to ride on whereas its three wheels ensure much better stability than two-wheel vehicles.

Each EV4 is constructed for individual orders. It is the best vehicle to move around an urban jungle and spend free time in an eco-friendly way.

## **Technical specifications**

Drive: 250W brushless motor Battery: Li-lon 36 V, 13 Ah

Brakes: hydraulic discs on 3 wheels

Width: 60 cm Length: 150 cm Height: 110 cm

Weight: 35 kg with battery

Ranae: 30-80 km

Speed: max. 25 km/h with electric

motor

Suspension: 2 bicycle shock

absorbers

Front tires: 47-305 (16 x 1.75) Rear tire: 50-406 (20 x 1.95) Shimano 6-gear transmission Mechanical tilting system

Aviation grade aluminium frame