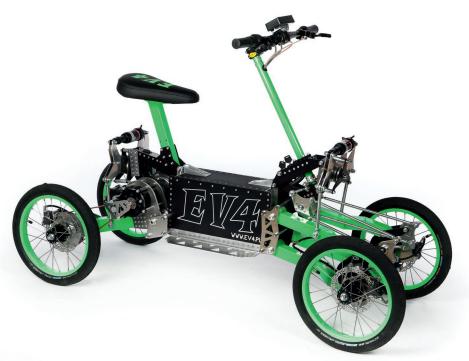

## What is EV4?

EV4 is an innovative, European product designed for special customers who appreciate high quality, functionality and unforgettable experiences.

From its design to applied technology and materials, EV4 is modelled on solutions widely used in aviation. It is easy to ride on whereas its four wheels ensure much better stability than two-wheel vehicles.

Each EV4 is constructed for individual orders. It is the best vehicle to move around an urban jungle and spend free time in an eco-friendly way.