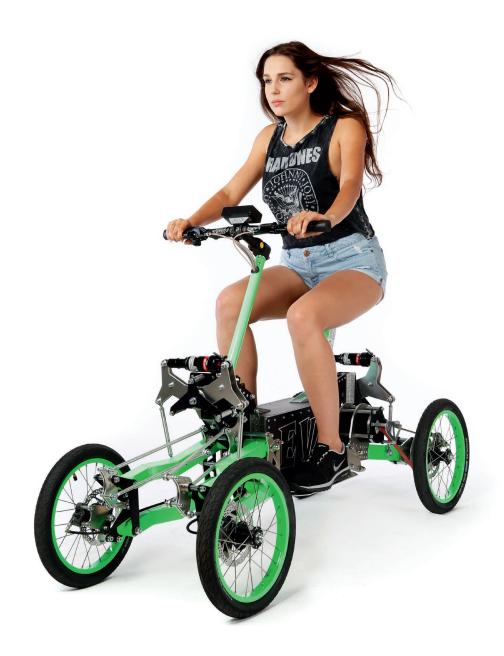

## What is EV4?

EV4 is an innovative, European product designed for special customers who appreciate high quality, functionality and unforgettable experiences.

From its design to applied technology and materials, EV4 is modelled on solutions widely used in aviation. It is easy to ride on whereas its four wheels ensure much better stability than two-wheel vehicles.

Each EV4 is constructed for individual orders. It is the best vehicle to move around an urban jungle and spend free time in an eco-friendly way.