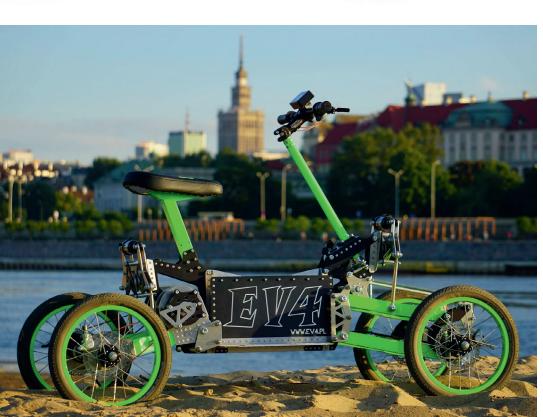

## What is EV4?

EV4 is an innovative, European product designed for special customers who appreciate high quality, functionality and unforgettable experiences.

From its design to applied technology and materials, EV4 is modelled on solutions widely used in aviation. It is easy to ride on whereas its four wheels ensure much better stability than two-wheel vehicles.

Each EV4 is constructed for individual orders. It is the best vehicle to move around an urban jungle and spend free time in an eco-friendly way.