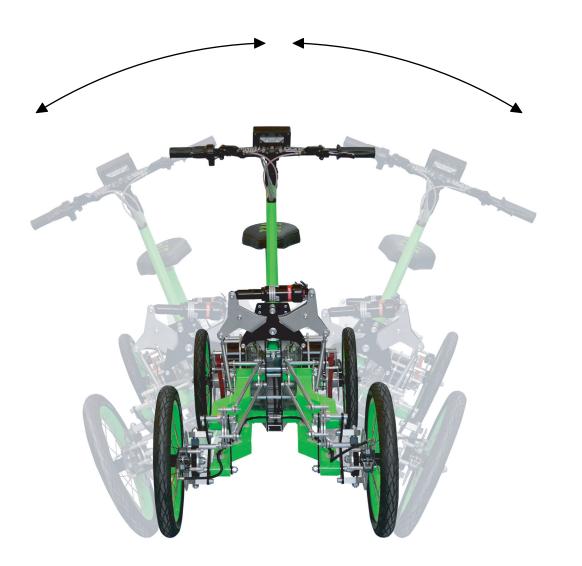

## **TILTING SYSTEM**

Speed: max. 35 km/h

Suspension: 2 bicycle shock

absorbers

Tires: 47-305 (16 x 1.75) Transmission: toothed belts Mechanical tilting system

Aviation grade aluminum frame Welded aluminum swingarms

Height-adjustable seat