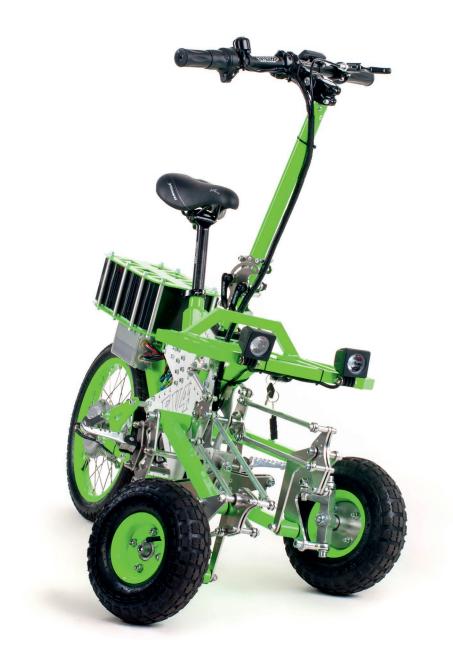

## What is EV4?

EV4 is an innovative, European product designed for special customers who appreciate high quality, functionality and unforgettable experiences.

From its design to applied technology and materials, EV4 is modelled on solutions widely used in aviation. It is easy to ride on whereas its three wheels ensure much better stability than two-wheel vehicles.

Each EV4 is constructed for individual orders. It is the best vehicle to move around an urban jungle and spend free time in an eco-friendly way.

### **Technical specifications**

Drive: 700W brushless motor Battery: 3x gel type 12 V battery,

or Li-lon 36 V, 13 Ah Brake: rear disc brake

Width: 48 cm (handlebar 60 cm)

Length: 111 cm Height: 114 cm

Length (when folded): 120 cm Height (when folded): 68 cm

Weight: 37 kg with gel type battery,

27 kg with Li-Ion battery,

24,5 kg without battery.

Range: 30 km

Speed: max. 25 km/h Front tires: 4.10/3.50-4 Rear tire: 47-305 (16 x 1.75) Mechanical tilting system

Aviation grade aluminium frame