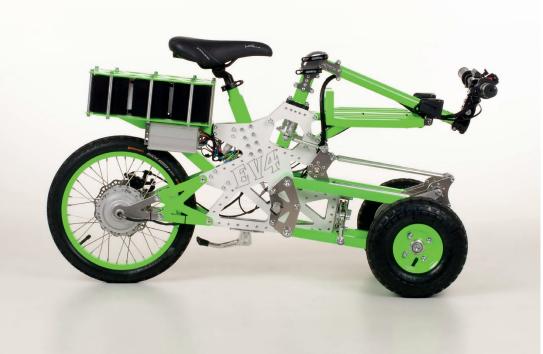

## What is EV4?

EV4 is an innovative, European product designed for special customers who appreciate high quality, functionality and unforgettable experiences.

From its design to applied technology and materials, EV4 is modelled on solutions widely used in aviation. It is easy to ride on whereas its three wheels ensure much better stability than two-wheel vehicles.

Each EV4 is constructed for individual orders. It is the best vehicle to move around an urban jungle and spend free time in an eco-friendly way.

### **Technical specifications**

Drive: 700W brushless motor Battery: 3x gel type 12 V battery,

or Li-lon 36 V, 13 Ah Brake: rear disc brake

Width: 48 cm (handlebar 60 cm)

Length: 111 cm Height: 114 cm

Length (when folded): 120 cm Height (when folded): 68 cm

Weight: 37 kg with gel type battery,

27 kg with Li-Ion battery,

24,5 kg without battery.

Range: 30 km

Speed: max. 25 km/h Front tires: 4.10/3.50-4 Rear tire: 47-305 (16 x 1.75) Mechanical tilting system

Aviation grade aluminium frame