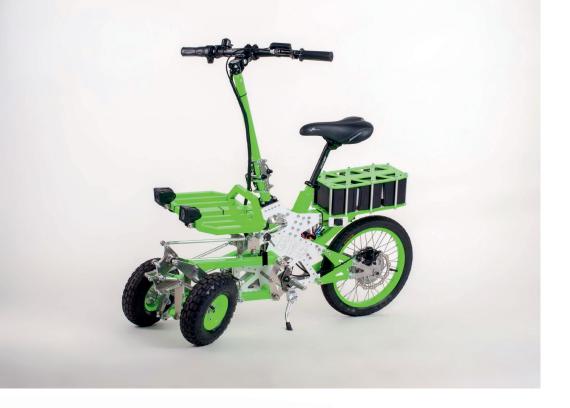

## What is EV4?

EV4 is an innovative, European product designed for special customers who appreciate high quality, functionality and unforgettable experiences.

From its design to applied technology and materials, EV4 is modelled on solutions widely used in aviation. It is easy to ride on whereas its three wheels ensure much better stability than two-wheel vehicles.

Each EV4 is constructed for individual orders. It is the best vehicle to move around an urban jungle and spend free time in an eco-friendly way.

### **Technical specifications**

Drive: 700W brushless motor Battery: 3x gel type 12 V battery,

or Li-lon 36 V, 13 Ah Brake: rear disc brake

Width: 48 cm (handlebar 60 cm)

Length: 111 cm Height: 114 cm

Length (when folded): 120 cm Height (when folded): 68 cm

Weight: 37 kg with gel type battery,

27 kg with Li-Ion battery,

24,5 kg without battery.

Range: 30 km

Speed: max. 25 km/h Front tires: 4.10/3.50-4 Rear tire: 47-305 (16 x 1.75) Mechanical tilting system

Aviation grade aluminium frame