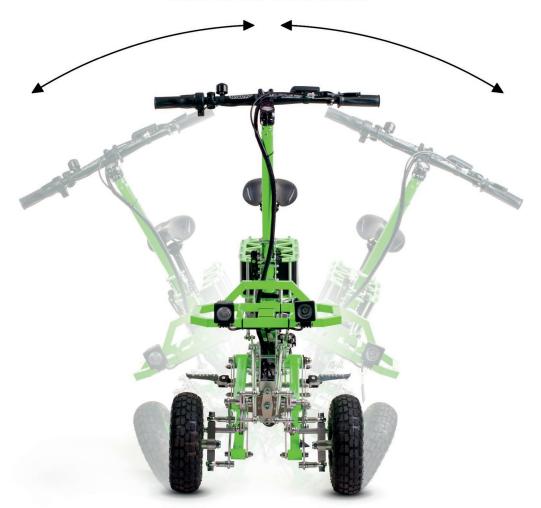

## **TILTING SYSTEM**

Weight: 37 kg with gel type battery,

27 kg with Li-Ion battery,

24,5 kg without battery.

Range: 30 km

Speed: max. 25 km/h Front tires: 4.10/3.50-4 Rear tire: 47-305 (16 x 1.75) Mechanical tilting system

Aviation grade aluminium frame