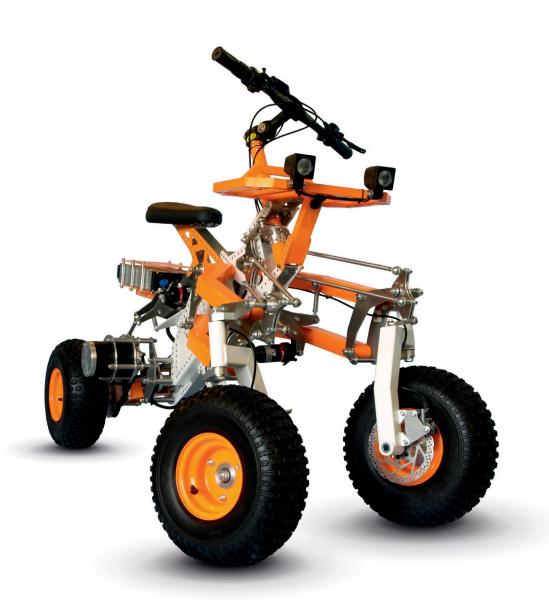

## **Technical specifications EV4**

Drive: 2x 1000W DC motor Battery: Li-lon 36 V, 23 Ah

Brakes: hydraulic discs on 4 wheels

Width: 600 mm Length: 1520 mm Height: 1125 mm

Weight: 65 kg with battery

Range: 50-60 km

Speed: max. 35 km/h Suspension: 2 bicycle shock absorbers Tires: 145/70R6

Transmission: toothed belts Mechanical tilting system

Aviation grade aluminum frame Welded aluminum swingarms