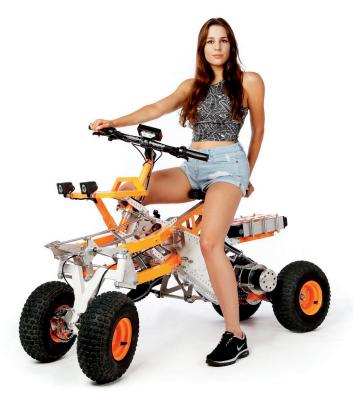

## What is EV4?

EV4 is an innovative, European product designed for special customers who appreciate high quality, functionality and unforgettable experiences.

From its design to applied technology and materials, EV4 is modelled on solutions widely used in aviation. It is easy to ride on whereas its four wheels ensure much better stability than two-wheel vehicles.

Each EV4 is constructed for individual orders. It is the best vehicle to move around an urban jungle or off-road terrain and spend free time in an eco-friendly way.