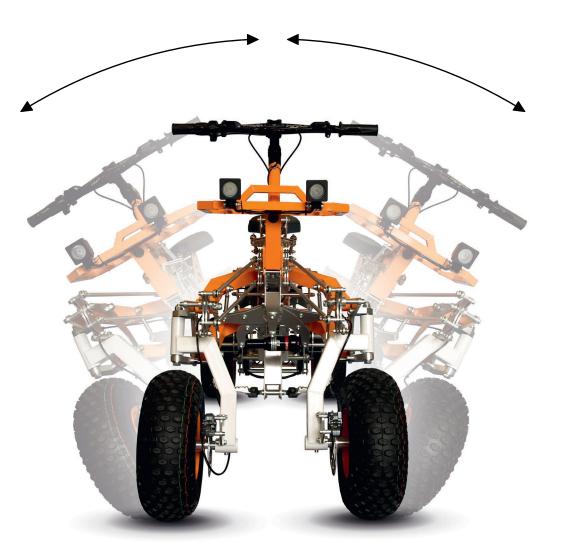

## **TILTING SYSTEM**

Speed: max. 35 km/h Suspension: 2 bicycle shock absorbers Tires: 145/70R6

Transmission: toothed belts Mechanical tilting system

Aviation grade aluminum frame Welded aluminum swingarms