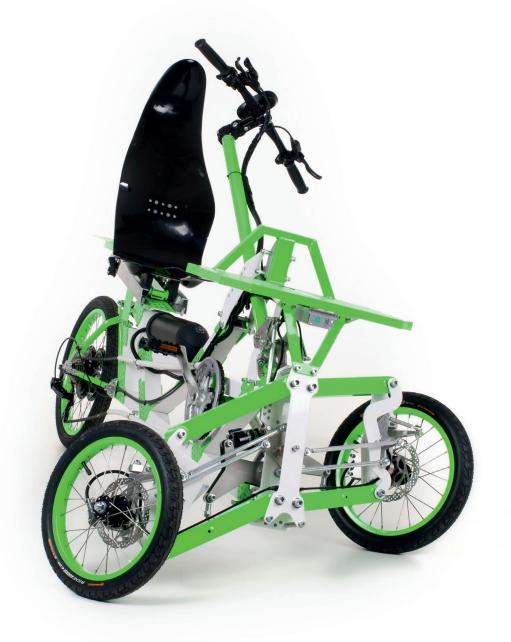

## What is EV4?

EV4 is an innovative, European product designed for special customers who appreciate high quality, functionality and unforgettable experiences.

From its design to applied technology and materials, EV4 is modelled on solutions widely used in aviation. It is easy to ride on whereas its three wheels ensure much better stability than two-wheel vehicles.

## **Technical specifications**

Drive: 250W brushless motor

Battery: removable Li-lon 36 V, 10 Ah

Brakes: hydraulic discs on 3 wheels

Width: 90 cm Length: 190 cm

Height: 120 cm (handlebar), 130 cm

(seat)

Weight: 47 kg with battery

Range: 30-80 km

Speed: max. 25 km/h with electric

motor

Suspension: 2 bicycle shock ab-

sorbers

Front tires: 47-305 (16 x 1.75) Rear tire: 50-406 (20 x 1.95) Shimano 7-gear transmission Mechanical tilting system

Aviation grade aluminium frame

Adjustable seat