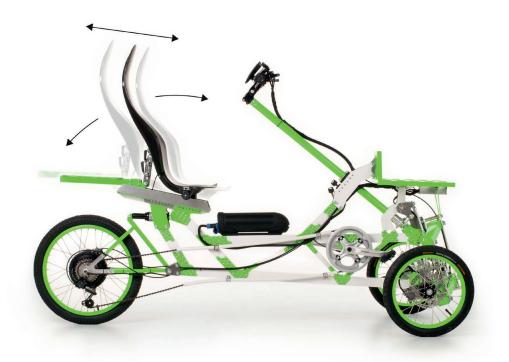

## What is EV4?

EV4 is an innovative, European product designed for special customers who appreciate high quality, functionality and unforgettable experiences.

From its design to applied technology and materials, EV4 is modelled on solutions widely used in aviation. It is easy to ride on whereas its three wheels ensure much better stability than two-wheel vehicles.

## **Technical specifications**

Drive: 250W brushless motor

Battery: removable Li-lon 36 V, 10 Ah

Brakes: hydraulic discs on 3 wheels

Width: 90 cm Length: 190 cm

Height: 120 cm (handlebar), 130 cm

(seat)

Weight: 47 kg with battery

Range: 30-80 km

Speed: max. 25 km/h with electric

motor

Suspension: 2 bicycle shock ab-

sorbers

Front tires: 47-305 (16 x 1.75) Rear tire: 50-406 (20 x 1.95) Shimano 7-gear transmission Mechanical tilting system

Aviation grade aluminium frame

Adjustable seat