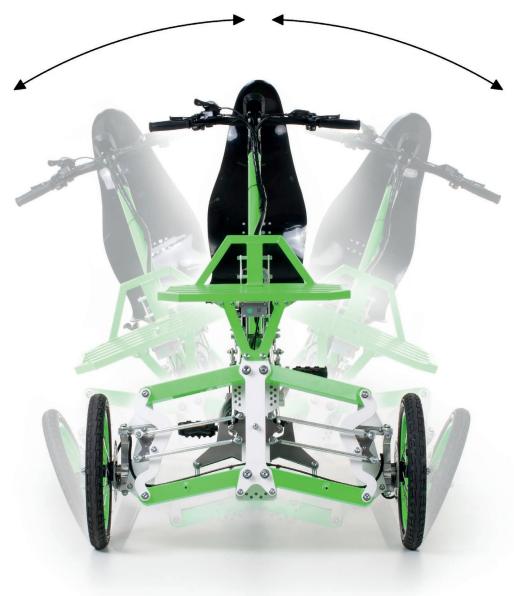

Range: 30-80 km

Speed: max. 25 km/h with electric

motor

Suspension: 2 bicycle shock ab-

sorbers

Front tires: 47-305 (16 x 1.75) Rear tire: 50-406 (20 x 1.95) Shimano 7-gear transmission Mechanical tilting system