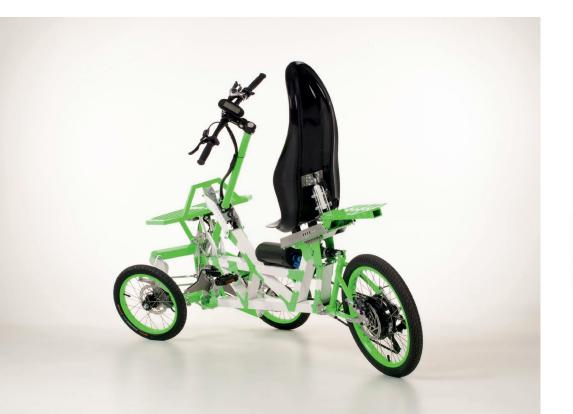

## What is EV4?

EV4 is an innovative, European product designed for special customers who appreciate high quality, functionality and unforgettable experiences.

From its design to applied technology and materials, EV4 is modelled on solutions widely used in aviation. It is easy to ride on whereas its three wheels ensure much better stability than two-wheel vehicles.

## **Technical specifications**

Drive: 250W brushless motor

Battery: removable Li-lon 36 V, 10 Ah

Brakes: hydraulic discs on 3 wheels

Width: 90 cm Length: 190 cm

Height: 120 cm (handlebar), 130 cm

(seat)

Weight: 47 kg with battery

Range: 30-80 km

Speed: max. 25 km/h with electric

motor

Suspension: 2 bicycle shock ab-

sorbers

Front tires: 47-305 (16 x 1.75) Rear tire: 50-406 (20 x 1.95) Shimano 7-gear transmission Mechanical tilting system

Aviation grade aluminium frame

Adjustable seat